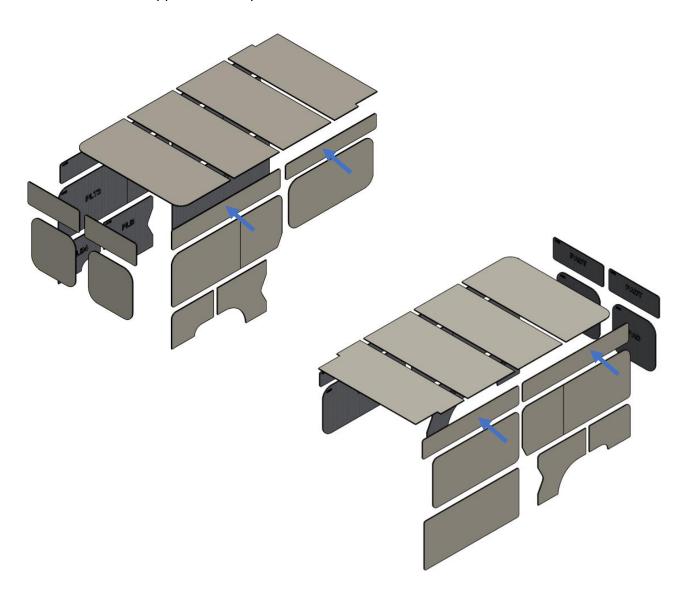

d and packaged by celling pieces, left side pieces and right side plus rear doors. Each group of patterns are separated by a sheet of paper for identification during unpackaging. It is recommended to lay each section out in accordance with the assembly views below prior to first time installations.





#### Assembly view A





# RAM ProMaster 136 High Roof / Low Roof

**AUTOPLY INC INSULATION KIT SCHEMATIC** 

VEHICLE YEARS 2016 – Present

KIT NUMBER: 4136 | KIT CONTENT: Ceiling, sides and doors

### Assembly view B





# RAM ProMaster 136 High Roof / Low Roof

**AUTOPLY INC INSULATION KIT SCHEMATIC** 

VEHICLE YEARS 2016 – Present

KIT NUMBER: 4136 | KIT CONTENT: Ceiling, sides and doors

### Assembly view Low Roof Variants

Upper side wall pieces are not needed for low roof variants