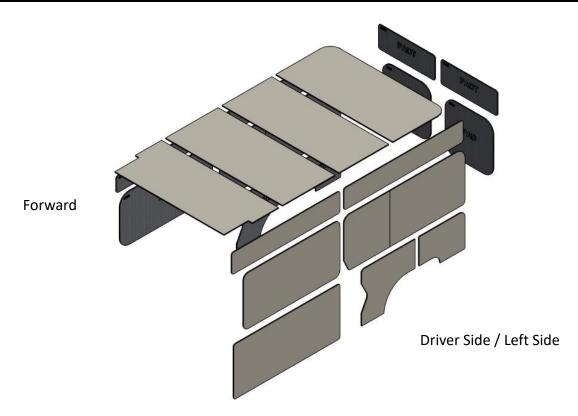

#### Assembly view A

# RAM ProMaster 136 High Roof / Low Roof

**AUTOPLY INC INSULATION KIT SCHEMATIC** 

VEHICLE YEARS 2016 – Present

KIT NUMBER: 4136 | KIT CONTENT: Ceiling, sides and doors