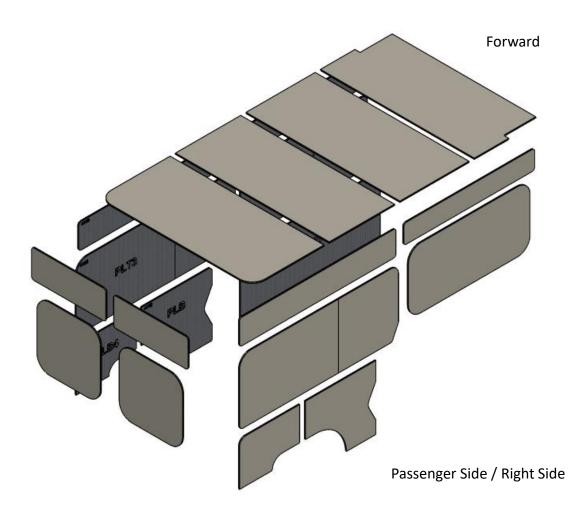

### Assembly view B

# RAM ProMaster 136 High Roof / Low Roof

**AUTOPLY INC INSULATION KIT SCHEMATIC** 

VEHICLE YEARS 2016 – Present

KIT NUMBER: 4136 | KIT CONTENT: Ceiling, sides and doors