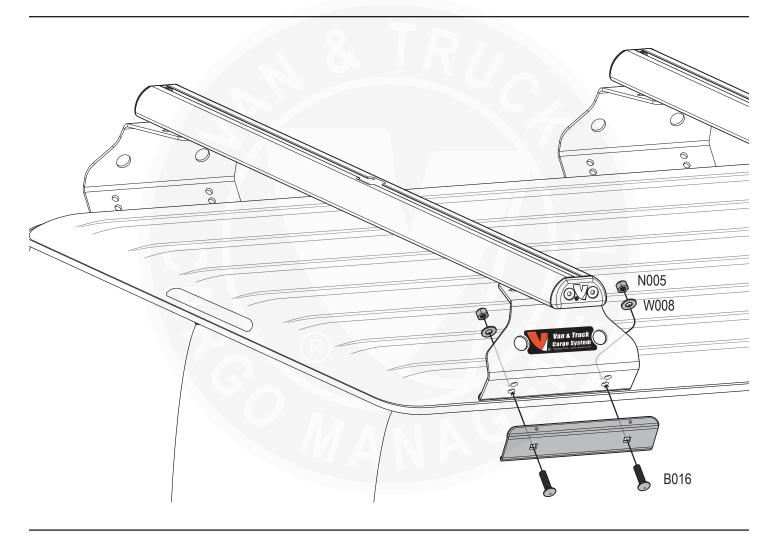

## PRODUCT INFO

Part #: H3230B

System: H3 Series

Material: Aluminum

Fitment: Ford Econoline 1992-2013

Color: Black

| PART #  | DESCRIPTION                   | QTY | ITEM ITEM NOT DRAWN TO SCALE                                                                                                                                                                                                                                                                                                                                                                                                                                                                                                                                                                                                                                                                                                                                                                                                                                                                                                                                                                                                                                                                                                                                                                                                                                                                                                                                                                                                                                                                                                                                                                                                                                                                                                                                                                                                                                                                                                                                                                                                                                                                                                   |
|---------|-------------------------------|-----|--------------------------------------------------------------------------------------------------------------------------------------------------------------------------------------------------------------------------------------------------------------------------------------------------------------------------------------------------------------------------------------------------------------------------------------------------------------------------------------------------------------------------------------------------------------------------------------------------------------------------------------------------------------------------------------------------------------------------------------------------------------------------------------------------------------------------------------------------------------------------------------------------------------------------------------------------------------------------------------------------------------------------------------------------------------------------------------------------------------------------------------------------------------------------------------------------------------------------------------------------------------------------------------------------------------------------------------------------------------------------------------------------------------------------------------------------------------------------------------------------------------------------------------------------------------------------------------------------------------------------------------------------------------------------------------------------------------------------------------------------------------------------------------------------------------------------------------------------------------------------------------------------------------------------------------------------------------------------------------------------------------------------------------------------------------------------------------------------------------------------------|
| S052    | DOUBLE SLIDER 2" BOLT TO BOLT | 6   |                                                                                                                                                                                                                                                                                                                                                                                                                                                                                                                                                                                                                                                                                                                                                                                                                                                                                                                                                                                                                                                                                                                                                                                                                                                                                                                                                                                                                                                                                                                                                                                                                                                                                                                                                                                                                                                                                                                                                                                                                                                                                                                                |
| W008    | 5/16" X 3/4" WASHER           | 24  |                                                                                                                                                                                                                                                                                                                                                                                                                                                                                                                                                                                                                                                                                                                                                                                                                                                                                                                                                                                                                                                                                                                                                                                                                                                                                                                                                                                                                                                                                                                                                                                                                                                                                                                                                                                                                                                                                                                                                                                                                                                                                                                                |
| B016    | 5/16" X 1 1/4" CARRIAGE BOLT  | 12  |                                                                                                                                                                                                                                                                                                                                                                                                                                                                                                                                                                                                                                                                                                                                                                                                                                                                                                                                                                                                                                                                                                                                                                                                                                                                                                                                                                                                                                                                                                                                                                                                                                                                                                                                                                                                                                                                                                                                                                                                                                                                                                                                |
| B166    | 5/16" X 1" COUNTERSUNK BOLT   | 12  |                                                                                                                                                                                                                                                                                                                                                                                                                                                                                                                                                                                                                                                                                                                                                                                                                                                                                                                                                                                                                                                                                                                                                                                                                                                                                                                                                                                                                                                                                                                                                                                                                                                                                                                                                                                                                                                                                                                                                                                                                                                                                                                                |
| N005    | 5/16" NYLON NUT               | 24  |                                                                                                                                                                                                                                                                                                                                                                                                                                                                                                                                                                                                                                                                                                                                                                                                                                                                                                                                                                                                                                                                                                                                                                                                                                                                                                                                                                                                                                                                                                                                                                                                                                                                                                                                                                                                                                                                                                                                                                                                                                                                                                                                |
| H11     | DRIP RAIL CLAMP               | 6   | u u                                                                                                                                                                                                                                                                                                                                                                                                                                                                                                                                                                                                                                                                                                                                                                                                                                                                                                                                                                                                                                                                                                                                                                                                                                                                                                                                                                                                                                                                                                                                                                                                                                                                                                                                                                                                                                                                                                                                                                                                                                                                                                                            |
| H18     | MOUNTING BASE (LOW)           | 2   | Date Free Co                                                                                                                                                                                                                                                                                                                                                                                                                                                                                                                                                                                                                                                                                                                                                                                                                                                                                                                                                                                                                                                                                                                                                                                                                                                                                                                                                                                                                                                                                                                                                                                                                                                                                                                                                                                                                                                                                                                                                                                                                                                                                                                   |
| H19     | MOUNTING BASE (STANDARD)      | 4   | Beta Total Compression Compres |
| A286-65 | 3" X 1.5" X 65" CROSS BAR     | 3   |                                                                                                                                                                                                                                                                                                                                                                                                                                                                                                                                                                                                                                                                                                                                                                                                                                                                                                                                                                                                                                                                                                                                                                                                                                                                                                                                                                                                                                                                                                                                                                                                                                                                                                                                                                                                                                                                                                                                                                                                                                                                                                                                |
| BG565   | 65" RUBBER BAR GUARD          | 3   |                                                                                                                                                                                                                                                                                                                                                                                                                                                                                                                                                                                                                                                                                                                                                                                                                                                                                                                                                                                                                                                                                                                                                                                                                                                                                                                                                                                                                                                                                                                                                                                                                                                                                                                                                                                                                                                                                                                                                                                                                                                                                                                                |
| A286-C  | PLASTIC ENDCAP                | 6   |                                                                                                                                                                                                                                                                                                                                                                                                                                                                                                                                                                                                                                                                                                                                                                                                                                                                                                                                                                                                                                                                                                                                                                                                                                                                                                                                                                                                                                                                                                                                                                                                                                                                                                                                                                                                                                                                                                                                                                                                                                                                                                                                |
| BG908   | RUBBER SEAT                   | 6   |                                                                                                                                                                                                                                                                                                                                                                                                                                                                                                                                                                                                                                                                                                                                                                                                                                                                                                                                                                                                                                                                                                                                                                                                                                                                                                                                                                                                                                                                                                                                                                                                                                                                                                                                                                                                                                                                                                                                                                                                                                                                                                                                |