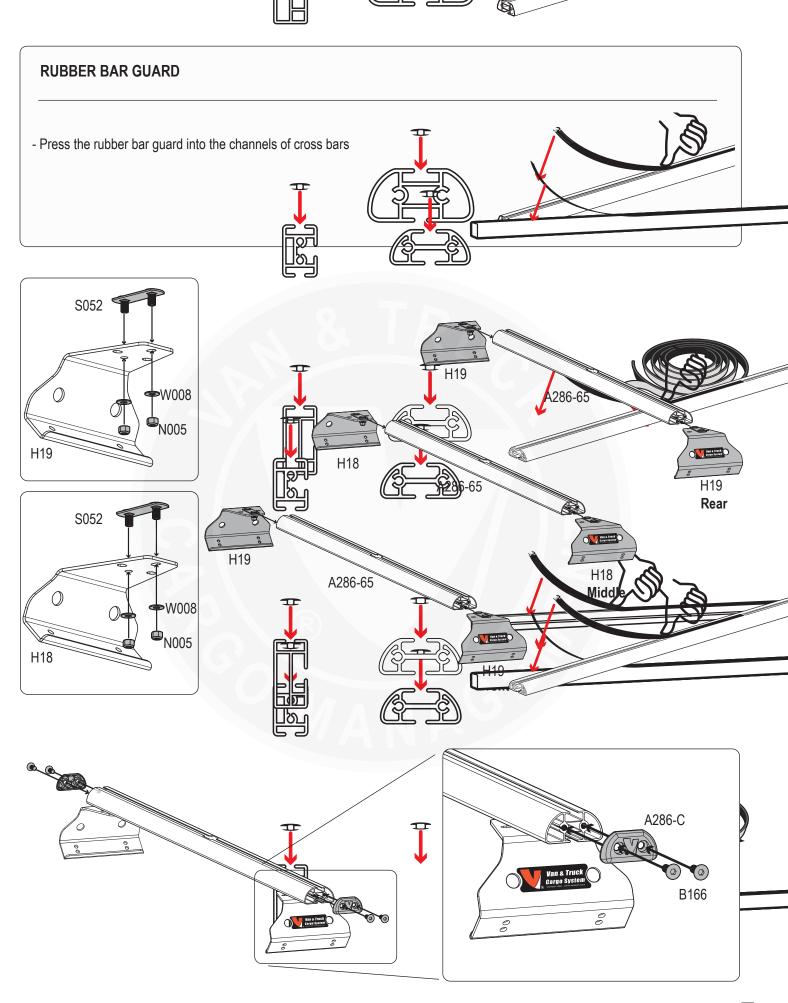

## PRODUCT INFO

Part #: H3230B

System: H3 Series

Material: Aluminum

Fitment: Ford Econoline 1992-2013

Color: Black

| PART #  | DESCRIPTION                   | QTY | ITEM ITEM NOT DRAWN TO SCALE                                                                                                                                                                                                                                                                                                                                                                                                                                                                                                                                                                                                                                                                                                                                                                                                                                                                                                                                                                                                                                                                                                                                                                                                                                                                                                                                                                                                                                                                                                                                                                                                                                                                                                                                                                                                                                                                                                                                                                                                                                                                                                   |
|---------|-------------------------------|-----|--------------------------------------------------------------------------------------------------------------------------------------------------------------------------------------------------------------------------------------------------------------------------------------------------------------------------------------------------------------------------------------------------------------------------------------------------------------------------------------------------------------------------------------------------------------------------------------------------------------------------------------------------------------------------------------------------------------------------------------------------------------------------------------------------------------------------------------------------------------------------------------------------------------------------------------------------------------------------------------------------------------------------------------------------------------------------------------------------------------------------------------------------------------------------------------------------------------------------------------------------------------------------------------------------------------------------------------------------------------------------------------------------------------------------------------------------------------------------------------------------------------------------------------------------------------------------------------------------------------------------------------------------------------------------------------------------------------------------------------------------------------------------------------------------------------------------------------------------------------------------------------------------------------------------------------------------------------------------------------------------------------------------------------------------------------------------------------------------------------------------------|
| S052    | DOUBLE SLIDER 2" BOLT TO BOLT | 6   |                                                                                                                                                                                                                                                                                                                                                                                                                                                                                                                                                                                                                                                                                                                                                                                                                                                                                                                                                                                                                                                                                                                                                                                                                                                                                                                                                                                                                                                                                                                                                                                                                                                                                                                                                                                                                                                                                                                                                                                                                                                                                                                                |
| W008    | 5/16" X 3/4" WASHER           | 24  |                                                                                                                                                                                                                                                                                                                                                                                                                                                                                                                                                                                                                                                                                                                                                                                                                                                                                                                                                                                                                                                                                                                                                                                                                                                                                                                                                                                                                                                                                                                                                                                                                                                                                                                                                                                                                                                                                                                                                                                                                                                                                                                                |
| B016    | 5/16" X 1 1/4" CARRIAGE BOLT  | 12  |                                                                                                                                                                                                                                                                                                                                                                                                                                                                                                                                                                                                                                                                                                                                                                                                                                                                                                                                                                                                                                                                                                                                                                                                                                                                                                                                                                                                                                                                                                                                                                                                                                                                                                                                                                                                                                                                                                                                                                                                                                                                                                                                |
| B166    | 5/16" X 1" COUNTERSUNK BOLT   | 12  |                                                                                                                                                                                                                                                                                                                                                                                                                                                                                                                                                                                                                                                                                                                                                                                                                                                                                                                                                                                                                                                                                                                                                                                                                                                                                                                                                                                                                                                                                                                                                                                                                                                                                                                                                                                                                                                                                                                                                                                                                                                                                                                                |
| N005    | 5/16" NYLON NUT               | 24  |                                                                                                                                                                                                                                                                                                                                                                                                                                                                                                                                                                                                                                                                                                                                                                                                                                                                                                                                                                                                                                                                                                                                                                                                                                                                                                                                                                                                                                                                                                                                                                                                                                                                                                                                                                                                                                                                                                                                                                                                                                                                                                                                |
| H11     | DRIP RAIL CLAMP               | 6   | u u                                                                                                                                                                                                                                                                                                                                                                                                                                                                                                                                                                                                                                                                                                                                                                                                                                                                                                                                                                                                                                                                                                                                                                                                                                                                                                                                                                                                                                                                                                                                                                                                                                                                                                                                                                                                                                                                                                                                                                                                                                                                                                                            |
| H18     | MOUNTING BASE (LOW)           | 2   | Date Free Co                                                                                                                                                                                                                                                                                                                                                                                                                                                                                                                                                                                                                                                                                                                                                                                                                                                                                                                                                                                                                                                                                                                                                                                                                                                                                                                                                                                                                                                                                                                                                                                                                                                                                                                                                                                                                                                                                                                                                                                                                                                                                                                   |
| H19     | MOUNTING BASE (STANDARD)      | 4   | Beta Total Compression Compres |
| A286-65 | 3" X 1.5" X 65" CROSS BAR     | 3   |                                                                                                                                                                                                                                                                                                                                                                                                                                                                                                                                                                                                                                                                                                                                                                                                                                                                                                                                                                                                                                                                                                                                                                                                                                                                                                                                                                                                                                                                                                                                                                                                                                                                                                                                                                                                                                                                                                                                                                                                                                                                                                                                |
| BG565   | 65" RUBBER BAR GUARD          | 3   |                                                                                                                                                                                                                                                                                                                                                                                                                                                                                                                                                                                                                                                                                                                                                                                                                                                                                                                                                                                                                                                                                                                                                                                                                                                                                                                                                                                                                                                                                                                                                                                                                                                                                                                                                                                                                                                                                                                                                                                                                                                                                                                                |
| A286-C  | PLASTIC ENDCAP                | 6   |                                                                                                                                                                                                                                                                                                                                                                                                                                                                                                                                                                                                                                                                                                                                                                                                                                                                                                                                                                                                                                                                                                                                                                                                                                                                                                                                                                                                                                                                                                                                                                                                                                                                                                                                                                                                                                                                                                                                                                                                                                                                                                                                |
| BG908   | RUBBER SEAT                   | 6   |                                                                                                                                                                                                                                                                                                                                                                                                                                                                                                                                                                                                                                                                                                                                                                                                                                                                                                                                                                                                                                                                                                                                                                                                                                                                                                                                                                                                                                                                                                                                                                                                                                                                                                                                                                                                                                                                                                                                                                                                                                                                                                                                |