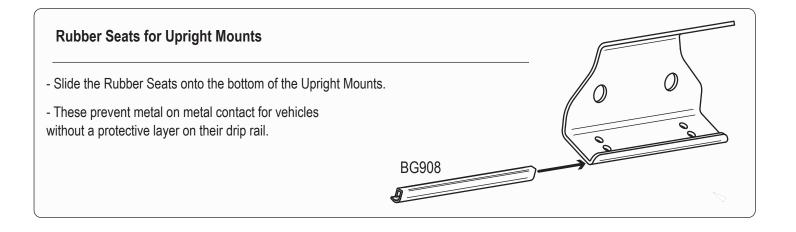

## PRODUCT INFO

Part #: H3230B

System: H3 Series

Material: Aluminum

Fitment: Ford Econoline 1992-2013

Color: Black

| PART #  | DESCRIPTION                   | QTY | ITEM ITEM NOT DRAWN TO SCALE                                                                                                                                                                                                                                                                                                                                                                                                                                                                                                                                                                                                                                                                                                                                                                                                                                                                                                                                                                                                                                                                                                                                                                                                                                                                                                                                                                                                                                                                                                                                                                                                                                                                                                                                                                                                                                                                                                                                                                                                                                                                                                   |
|---------|-------------------------------|-----|--------------------------------------------------------------------------------------------------------------------------------------------------------------------------------------------------------------------------------------------------------------------------------------------------------------------------------------------------------------------------------------------------------------------------------------------------------------------------------------------------------------------------------------------------------------------------------------------------------------------------------------------------------------------------------------------------------------------------------------------------------------------------------------------------------------------------------------------------------------------------------------------------------------------------------------------------------------------------------------------------------------------------------------------------------------------------------------------------------------------------------------------------------------------------------------------------------------------------------------------------------------------------------------------------------------------------------------------------------------------------------------------------------------------------------------------------------------------------------------------------------------------------------------------------------------------------------------------------------------------------------------------------------------------------------------------------------------------------------------------------------------------------------------------------------------------------------------------------------------------------------------------------------------------------------------------------------------------------------------------------------------------------------------------------------------------------------------------------------------------------------|
| S052    | DOUBLE SLIDER 2" BOLT TO BOLT | 6   |                                                                                                                                                                                                                                                                                                                                                                                                                                                                                                                                                                                                                                                                                                                                                                                                                                                                                                                                                                                                                                                                                                                                                                                                                                                                                                                                                                                                                                                                                                                                                                                                                                                                                                                                                                                                                                                                                                                                                                                                                                                                                                                                |
| W008    | 5/16" X 3/4" WASHER           | 24  |                                                                                                                                                                                                                                                                                                                                                                                                                                                                                                                                                                                                                                                                                                                                                                                                                                                                                                                                                                                                                                                                                                                                                                                                                                                                                                                                                                                                                                                                                                                                                                                                                                                                                                                                                                                                                                                                                                                                                                                                                                                                                                                                |
| B016    | 5/16" X 1 1/4" CARRIAGE BOLT  | 12  |                                                                                                                                                                                                                                                                                                                                                                                                                                                                                                                                                                                                                                                                                                                                                                                                                                                                                                                                                                                                                                                                                                                                                                                                                                                                                                                                                                                                                                                                                                                                                                                                                                                                                                                                                                                                                                                                                                                                                                                                                                                                                                                                |
| B166    | 5/16" X 1" COUNTERSUNK BOLT   | 12  |                                                                                                                                                                                                                                                                                                                                                                                                                                                                                                                                                                                                                                                                                                                                                                                                                                                                                                                                                                                                                                                                                                                                                                                                                                                                                                                                                                                                                                                                                                                                                                                                                                                                                                                                                                                                                                                                                                                                                                                                                                                                                                                                |
| N005    | 5/16" NYLON NUT               | 24  |                                                                                                                                                                                                                                                                                                                                                                                                                                                                                                                                                                                                                                                                                                                                                                                                                                                                                                                                                                                                                                                                                                                                                                                                                                                                                                                                                                                                                                                                                                                                                                                                                                                                                                                                                                                                                                                                                                                                                                                                                                                                                                                                |
| H11     | DRIP RAIL CLAMP               | 6   | u u                                                                                                                                                                                                                                                                                                                                                                                                                                                                                                                                                                                                                                                                                                                                                                                                                                                                                                                                                                                                                                                                                                                                                                                                                                                                                                                                                                                                                                                                                                                                                                                                                                                                                                                                                                                                                                                                                                                                                                                                                                                                                                                            |
| H18     | MOUNTING BASE (LOW)           | 2   | Date Free Co                                                                                                                                                                                                                                                                                                                                                                                                                                                                                                                                                                                                                                                                                                                                                                                                                                                                                                                                                                                                                                                                                                                                                                                                                                                                                                                                                                                                                                                                                                                                                                                                                                                                                                                                                                                                                                                                                                                                                                                                                                                                                                                   |
| H19     | MOUNTING BASE (STANDARD)      | 4   | Beta Total Compression Compres |
| A286-65 | 3" X 1.5" X 65" CROSS BAR     | 3   |                                                                                                                                                                                                                                                                                                                                                                                                                                                                                                                                                                                                                                                                                                                                                                                                                                                                                                                                                                                                                                                                                                                                                                                                                                                                                                                                                                                                                                                                                                                                                                                                                                                                                                                                                                                                                                                                                                                                                                                                                                                                                                                                |
| BG565   | 65" RUBBER BAR GUARD          | 3   |                                                                                                                                                                                                                                                                                                                                                                                                                                                                                                                                                                                                                                                                                                                                                                                                                                                                                                                                                                                                                                                                                                                                                                                                                                                                                                                                                                                                                                                                                                                                                                                                                                                                                                                                                                                                                                                                                                                                                                                                                                                                                                                                |
| A286-C  | PLASTIC ENDCAP                | 6   |                                                                                                                                                                                                                                                                                                                                                                                                                                                                                                                                                                                                                                                                                                                                                                                                                                                                                                                                                                                                                                                                                                                                                                                                                                                                                                                                                                                                                                                                                                                                                                                                                                                                                                                                                                                                                                                                                                                                                                                                                                                                                                                                |
| BG908   | RUBBER SEAT                   | 6   |                                                                                                                                                                                                                                                                                                                                                                                                                                                                                                                                                                                                                                                                                                                                                                                                                                                                                                                                                                                                                                                                                                                                                                                                                                                                                                                                                                                                                                                                                                                                                                                                                                                                                                                                                                                                                                                                                                                                                                                                                                                                                                                                |