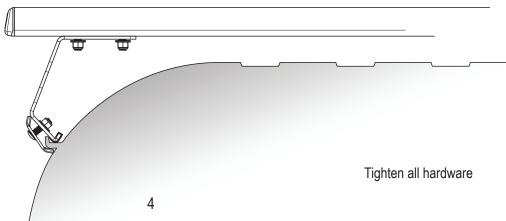

## PRODUCT INFO

Part #: H3230B

System: H3 Series

Material: Aluminum

Fitment: Ford Econoline 1992-2013

Color: Black

| PART #  | DESCRIPTION                   | QTY | ITEM ITEM NOT DRAWN TO SCALE                                                                                                                                                                                                                                                                                                                                                                                                                                                                                                                                                                                                                                                                                                                                                                                                                                                                                                                                                                                                                                                                                                                                                                                                                                                                                                                                                                                                                                                                                                                                                                                                                                                                                                                                                                                                                                                                                                                                                                                                                                                                                                   |
|---------|-------------------------------|-----|--------------------------------------------------------------------------------------------------------------------------------------------------------------------------------------------------------------------------------------------------------------------------------------------------------------------------------------------------------------------------------------------------------------------------------------------------------------------------------------------------------------------------------------------------------------------------------------------------------------------------------------------------------------------------------------------------------------------------------------------------------------------------------------------------------------------------------------------------------------------------------------------------------------------------------------------------------------------------------------------------------------------------------------------------------------------------------------------------------------------------------------------------------------------------------------------------------------------------------------------------------------------------------------------------------------------------------------------------------------------------------------------------------------------------------------------------------------------------------------------------------------------------------------------------------------------------------------------------------------------------------------------------------------------------------------------------------------------------------------------------------------------------------------------------------------------------------------------------------------------------------------------------------------------------------------------------------------------------------------------------------------------------------------------------------------------------------------------------------------------------------|
| S052    | DOUBLE SLIDER 2" BOLT TO BOLT | 6   |                                                                                                                                                                                                                                                                                                                                                                                                                                                                                                                                                                                                                                                                                                                                                                                                                                                                                                                                                                                                                                                                                                                                                                                                                                                                                                                                                                                                                                                                                                                                                                                                                                                                                                                                                                                                                                                                                                                                                                                                                                                                                                                                |
| W008    | 5/16" X 3/4" WASHER           | 24  |                                                                                                                                                                                                                                                                                                                                                                                                                                                                                                                                                                                                                                                                                                                                                                                                                                                                                                                                                                                                                                                                                                                                                                                                                                                                                                                                                                                                                                                                                                                                                                                                                                                                                                                                                                                                                                                                                                                                                                                                                                                                                                                                |
| B016    | 5/16" X 1 1/4" CARRIAGE BOLT  | 12  |                                                                                                                                                                                                                                                                                                                                                                                                                                                                                                                                                                                                                                                                                                                                                                                                                                                                                                                                                                                                                                                                                                                                                                                                                                                                                                                                                                                                                                                                                                                                                                                                                                                                                                                                                                                                                                                                                                                                                                                                                                                                                                                                |
| B166    | 5/16" X 1" COUNTERSUNK BOLT   | 12  |                                                                                                                                                                                                                                                                                                                                                                                                                                                                                                                                                                                                                                                                                                                                                                                                                                                                                                                                                                                                                                                                                                                                                                                                                                                                                                                                                                                                                                                                                                                                                                                                                                                                                                                                                                                                                                                                                                                                                                                                                                                                                                                                |
| N005    | 5/16" NYLON NUT               | 24  |                                                                                                                                                                                                                                                                                                                                                                                                                                                                                                                                                                                                                                                                                                                                                                                                                                                                                                                                                                                                                                                                                                                                                                                                                                                                                                                                                                                                                                                                                                                                                                                                                                                                                                                                                                                                                                                                                                                                                                                                                                                                                                                                |
| H11     | DRIP RAIL CLAMP               | 6   | u u                                                                                                                                                                                                                                                                                                                                                                                                                                                                                                                                                                                                                                                                                                                                                                                                                                                                                                                                                                                                                                                                                                                                                                                                                                                                                                                                                                                                                                                                                                                                                                                                                                                                                                                                                                                                                                                                                                                                                                                                                                                                                                                            |
| H18     | MOUNTING BASE (LOW)           | 2   | Date Free Co                                                                                                                                                                                                                                                                                                                                                                                                                                                                                                                                                                                                                                                                                                                                                                                                                                                                                                                                                                                                                                                                                                                                                                                                                                                                                                                                                                                                                                                                                                                                                                                                                                                                                                                                                                                                                                                                                                                                                                                                                                                                                                                   |
| H19     | MOUNTING BASE (STANDARD)      | 4   | Beta Total Compression Compres |
| A286-65 | 3" X 1.5" X 65" CROSS BAR     | 3   |                                                                                                                                                                                                                                                                                                                                                                                                                                                                                                                                                                                                                                                                                                                                                                                                                                                                                                                                                                                                                                                                                                                                                                                                                                                                                                                                                                                                                                                                                                                                                                                                                                                                                                                                                                                                                                                                                                                                                                                                                                                                                                                                |
| BG565   | 65" RUBBER BAR GUARD          | 3   |                                                                                                                                                                                                                                                                                                                                                                                                                                                                                                                                                                                                                                                                                                                                                                                                                                                                                                                                                                                                                                                                                                                                                                                                                                                                                                                                                                                                                                                                                                                                                                                                                                                                                                                                                                                                                                                                                                                                                                                                                                                                                                                                |
| A286-C  | PLASTIC ENDCAP                | 6   |                                                                                                                                                                                                                                                                                                                                                                                                                                                                                                                                                                                                                                                                                                                                                                                                                                                                                                                                                                                                                                                                                                                                                                                                                                                                                                                                                                                                                                                                                                                                                                                                                                                                                                                                                                                                                                                                                                                                                                                                                                                                                                                                |
| BG908   | RUBBER SEAT                   | 6   |                                                                                                                                                                                                                                                                                                                                                                                                                                                                                                                                                                                                                                                                                                                                                                                                                                                                                                                                                                                                                                                                                                                                                                                                                                                                                                                                                                                                                                                                                                                                                                                                                                                                                                                                                                                                                                                                                                                                                                                                                                                                                                                                |