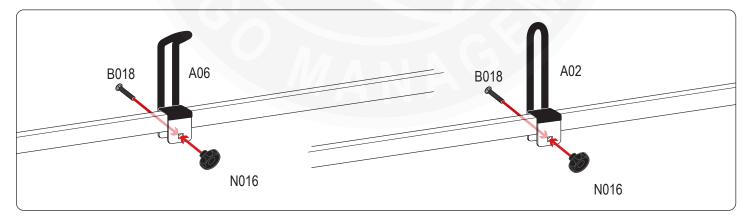

## **REQUIRED TOOLS**

Power Tool With Phillips Head

1/2" Wrench

| PART #  | DESCRIPTION                                 | QTY | ITEM<br>ITEM NOT DRAWN TO SCALE |
|---------|---------------------------------------------|-----|---------------------------------|
| S054    | 5/16" DOUBLE SLIDER                         | 6   |                                 |
| B201    | TAP SCREW                                   | 12  |                                 |
| N005    | 5/16" NYLON NUT                             | 12  |                                 |
| W008    | 5/16" X 3/4" WASHER                         | 12  |                                 |
| B018    | 5/16" X 1 3/4" CARRIAGE BOLT                | 4   |                                 |
| N016    | 5/16" KNOB                                  | 4   |                                 |
| H33     | H1 MOUNTING BASE                            | 6   |                                 |
| A500-50 | 2" X 1" X 50" CROSS BAR                     | 3   |                                 |
| A02     | LADDER GUIDE                                | 2   |                                 |
| A06     | LADDER STOPPER                              | 2   |                                 |
| A69     | HOOK & LOOP STRAP                           | 2   |                                 |
| BG055   | PLASTIC BAR GUARD 55"<br>(CUT IF NECESSARY) | 3   |                                 |