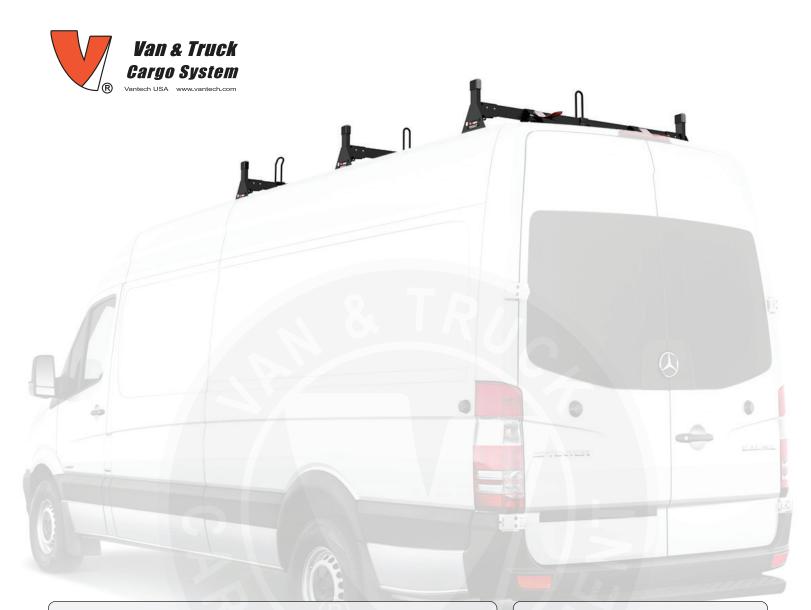

## PRODUCT INFO

Part #: H2668B

System: H1 Series

Material: Steel

Fitment: Sprinter 2007-On (High Roof)

Color: Black

Fastens onto factory tracks (if available)

Tracks sold seperately
Part# R20 / R21 / R30