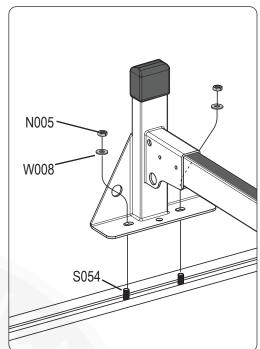

## **REQUIRED TOOLS**

Power Tool With Phillips Head

1/2" Wrench

| PART #  | DESCRIPTION                                 | QTY | ITEM<br>ITEM NOT DRAWN TO SCALE |
|---------|---------------------------------------------|-----|---------------------------------|
| S054    | 5/16" DOUBLE SLIDER                         | 6   |                                 |
| B201    | TAP SCREW                                   | 12  |                                 |
| N005    | 5/16" NYLON NUT                             | 12  |                                 |
| W008    | 5/16" X 3/4" WASHER                         | 12  |                                 |
| B018    | 5/16" X 1 3/4" CARRIAGE BOLT                | 4   |                                 |
| N016    | 5/16" KNOB                                  | 4   |                                 |
| H33     | H1 MOUNTING BASE                            | 6   |                                 |
| A500-50 | 2" X 1" X 50" CROSS BAR                     | 3   |                                 |
| A02     | LADDER GUIDE                                | 2   |                                 |
| A06     | LADDER STOPPER                              | 2   |                                 |
| A69     | HOOK & LOOP STRAP                           | 2   |                                 |
| BG055   | PLASTIC BAR GUARD 55"<br>(CUT IF NECESSARY) | 3   |                                 |