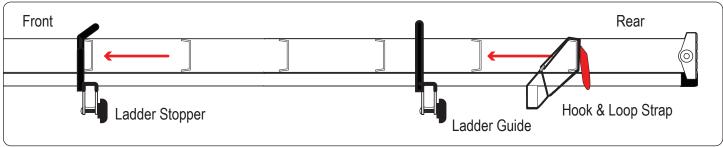

## **REQUIRED TOOLS**

Power Tool With Phillips Head

1/2" Wrench

| PART #  | DESCRIPTION                                 | QTY | ITEM<br>ITEM NOT DRAWN TO SCALE |
|---------|---------------------------------------------|-----|---------------------------------|
| S054    | 5/16" DOUBLE SLIDER                         | 6   |                                 |
| B201    | TAP SCREW                                   | 12  |                                 |
| N005    | 5/16" NYLON NUT                             | 12  |                                 |
| W008    | 5/16" X 3/4" WASHER                         | 12  |                                 |
| B018    | 5/16" X 1 3/4" CARRIAGE BOLT                | 4   |                                 |
| N016    | 5/16" KNOB                                  | 4   |                                 |
| H33     | H1 MOUNTING BASE                            | 6   |                                 |
| A500-50 | 2" X 1" X 50" CROSS BAR                     | 3   |                                 |
| A02     | LADDER GUIDE                                | 2   |                                 |
| A06     | LADDER STOPPER                              | 2   |                                 |
| A69     | HOOK & LOOP STRAP                           | 2   |                                 |
| BG055   | PLASTIC BAR GUARD 55"<br>(CUT IF NECESSARY) | 3   |                                 |