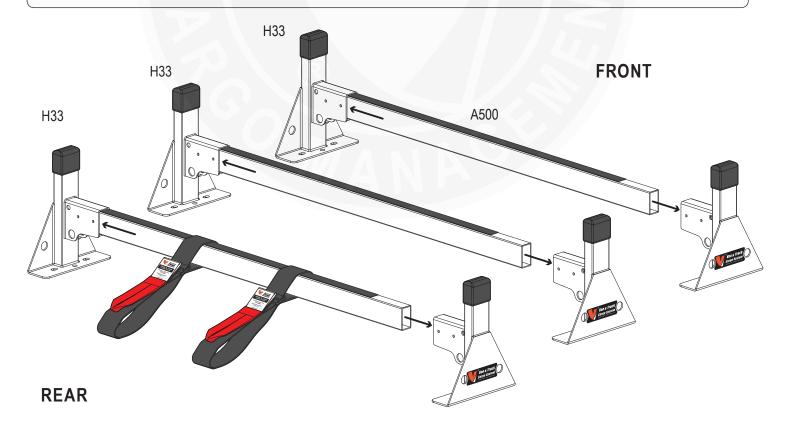

## **REQUIRED TOOLS**

Power Tool With Phillips Head

1/2" Wrench

| PART #  | DESCRIPTION                                 | QTY | ITEM<br>ITEM NOT DRAWN TO SCALE |
|---------|---------------------------------------------|-----|---------------------------------|
| S054    | 5/16" DOUBLE SLIDER                         | 6   |                                 |
| B201    | TAP SCREW                                   | 12  |                                 |
| N005    | 5/16" NYLON NUT                             | 12  |                                 |
| W008    | 5/16" X 3/4" WASHER                         | 12  |                                 |
| B018    | 5/16" X 1 3/4" CARRIAGE BOLT                | 4   |                                 |
| N016    | 5/16" KNOB                                  | 4   |                                 |
| H33     | H1 MOUNTING BASE                            | 6   |                                 |
| A500-50 | 2" X 1" X 50" CROSS BAR                     | 3   |                                 |
| A02     | LADDER GUIDE                                | 2   |                                 |
| A06     | LADDER STOPPER                              | 2   |                                 |
| A69     | HOOK & LOOP STRAP                           | 2   |                                 |
| BG055   | PLASTIC BAR GUARD 55"<br>(CUT IF NECESSARY) | 3   |                                 |