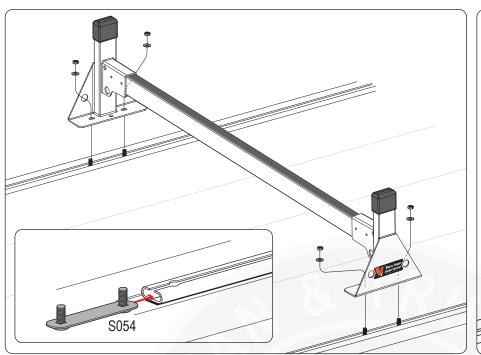

## **REQUIRED TOOLS**

Power Tool With Phillips Head

1/2" Wrench

| PART #  | DESCRIPTION                                 | QTY | ITEM<br>ITEM NOT DRAWN TO SCALE |
|---------|---------------------------------------------|-----|---------------------------------|
| S054    | 5/16" DOUBLE SLIDER                         | 6   |                                 |
| B201    | TAP SCREW                                   | 12  |                                 |
| N005    | 5/16" NYLON NUT                             | 12  |                                 |
| W008    | 5/16" X 3/4" WASHER                         | 12  |                                 |
| B018    | 5/16" X 1 3/4" CARRIAGE BOLT                | 4   |                                 |
| N016    | 5/16" KNOB                                  | 4   |                                 |
| H33     | H1 MOUNTING BASE                            | 6   |                                 |
| A500-50 | 2" X 1" X 50" CROSS BAR                     | 3   |                                 |
| A02     | LADDER GUIDE                                | 2   |                                 |
| A06     | LADDER STOPPER                              | 2   |                                 |
| A69     | HOOK & LOOP STRAP                           | 2   |                                 |
| BG055   | PLASTIC BAR GUARD 55"<br>(CUT IF NECESSARY) | 3   |                                 |