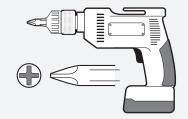

## **REQUIRED TOOLS**

Power Tool With Phillips Head

1/2" Wrench

| PART #  | DESCRIPTION                                 | QTY | ITEM<br>ITEM NOT DRAWN TO SCALE |
|---------|---------------------------------------------|-----|---------------------------------|
| S054    | 5/16" DOUBLE SLIDER                         | 6   |                                 |
| B201    | TAP SCREW                                   | 12  |                                 |
| N005    | 5/16" NYLON NUT                             | 12  |                                 |
| W008    | 5/16" X 3/4" WASHER                         | 12  |                                 |
| B018    | 5/16" X 1 3/4" CARRIAGE BOLT                | 4   |                                 |
| N016    | 5/16" KNOB                                  | 4   |                                 |
| H33     | H1 MOUNTING BASE                            | 6   |                                 |
| A500-50 | 2" X 1" X 50" CROSS BAR                     | 3   |                                 |
| A02     | LADDER GUIDE                                | 2   |                                 |
| A06     | LADDER STOPPER                              | 2   |                                 |
| A69     | HOOK & LOOP STRAP                           | 2   |                                 |
| BG055   | PLASTIC BAR GUARD 55"<br>(CUT IF NECESSARY) | 3   |                                 |