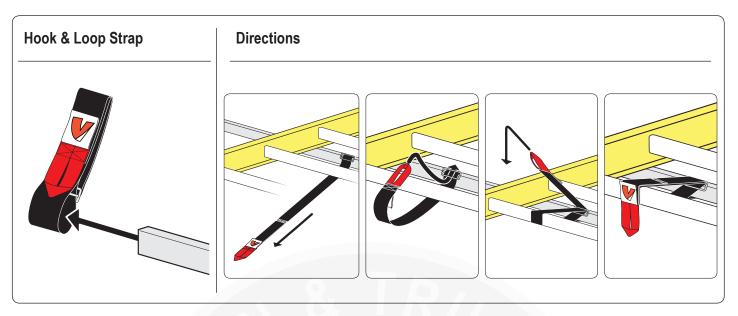

## **REQUIRED TOOLS**

Power Tool With Phillips Head

1/2" Wrench

| PART #  | DESCRIPTION                                 | QTY | ITEM<br>ITEM NOT DRAWN TO SCALE |
|---------|---------------------------------------------|-----|---------------------------------|
| S054    | 5/16" DOUBLE SLIDER                         | 6   |                                 |
| B201    | TAP SCREW                                   | 12  |                                 |
| N005    | 5/16" NYLON NUT                             | 12  |                                 |
| W008    | 5/16" X 3/4" WASHER                         | 12  |                                 |
| B018    | 5/16" X 1 3/4" CARRIAGE BOLT                | 4   |                                 |
| N016    | 5/16" KNOB                                  | 4   |                                 |
| H33     | H1 MOUNTING BASE                            | 6   |                                 |
| A500-50 | 2" X 1" X 50" CROSS BAR                     | 3   |                                 |
| A02     | LADDER GUIDE                                | 2   |                                 |
| A06     | LADDER STOPPER                              | 2   |                                 |
| A69     | HOOK & LOOP STRAP                           | 2   |                                 |
| BG055   | PLASTIC BAR GUARD 55"<br>(CUT IF NECESSARY) | 3   |                                 |