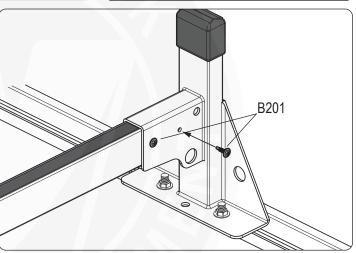

## **REQUIRED TOOLS**

Power Tool With Phillips Head

1/2" Wrench

| PART #  | DESCRIPTION                                 | QTY | ITEM<br>ITEM NOT DRAWN TO SCALE |
|---------|---------------------------------------------|-----|---------------------------------|
| S054    | 5/16" DOUBLE SLIDER                         | 6   |                                 |
| B201    | TAP SCREW                                   | 12  |                                 |
| N005    | 5/16" NYLON NUT                             | 12  |                                 |
| W008    | 5/16" X 3/4" WASHER                         | 12  |                                 |
| B018    | 5/16" X 1 3/4" CARRIAGE BOLT                | 4   |                                 |
| N016    | 5/16" KNOB                                  | 4   |                                 |
| H33     | H1 MOUNTING BASE                            | 6   |                                 |
| A500-50 | 2" X 1" X 50" CROSS BAR                     | 3   |                                 |
| A02     | LADDER GUIDE                                | 2   |                                 |
| A06     | LADDER STOPPER                              | 2   |                                 |
| A69     | HOOK & LOOP STRAP                           | 2   |                                 |
| BG055   | PLASTIC BAR GUARD 55"<br>(CUT IF NECESSARY) | 3   |                                 |