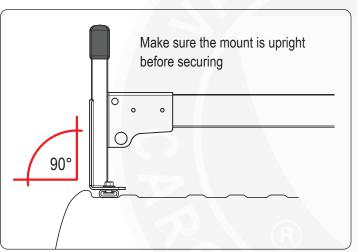

## **REQUIRED TOOLS**

Power Tool With Phillips Head

1/2" Wrench

| PART #  | DESCRIPTION                                 | QTY | ITEM<br>ITEM NOT DRAWN TO SCALE |
|---------|---------------------------------------------|-----|---------------------------------|
| S054    | 5/16" DOUBLE SLIDER                         | 6   |                                 |
| B201    | TAP SCREW                                   | 12  |                                 |
| N005    | 5/16" NYLON NUT                             | 12  |                                 |
| W008    | 5/16" X 3/4" WASHER                         | 12  |                                 |
| B018    | 5/16" X 1 3/4" CARRIAGE BOLT                | 4   |                                 |
| N016    | 5/16" KNOB                                  | 4   |                                 |
| H33     | H1 MOUNTING BASE                            | 6   |                                 |
| A500-50 | 2" X 1" X 50" CROSS BAR                     | 3   |                                 |
| A02     | LADDER GUIDE                                | 2   |                                 |
| A06     | LADDER STOPPER                              | 2   |                                 |
| A69     | HOOK & LOOP STRAP                           | 2   |                                 |
| BG055   | PLASTIC BAR GUARD 55"<br>(CUT IF NECESSARY) | 3   |                                 |