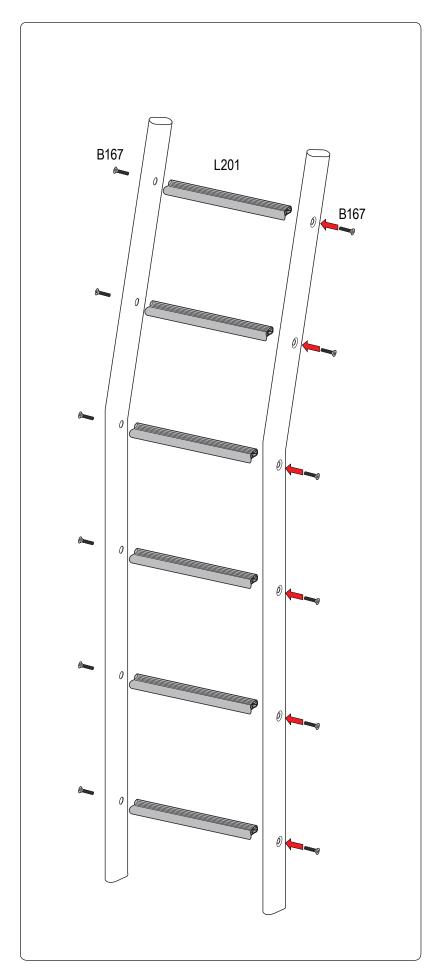

Repeat all steps 4 times for the 4 ladder mounts.

Do not completely tighten bolts so adjustments can be made later on.

Depending on your curve of your vehicle you can use hole combinations to create different angles. Have 2 bolts per mount