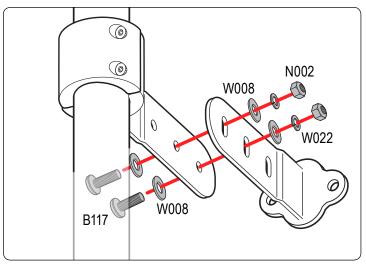

Repeat all steps 4 times for the 4 ladder mounts.

Do not completely tighten bolts so adjustments can be made later on.

Depending on your curve of your vehicle you can use hole combinations to create different angles. Have 2 bolts per mount