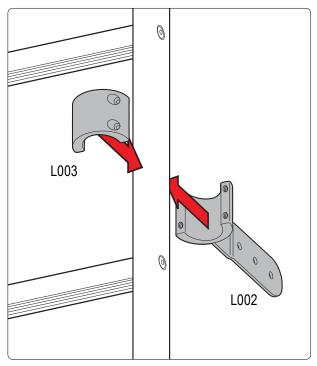

 $\label{position:position:position:position} \textbf{Position the ladder mounts onto your vehicle's door.}$ 