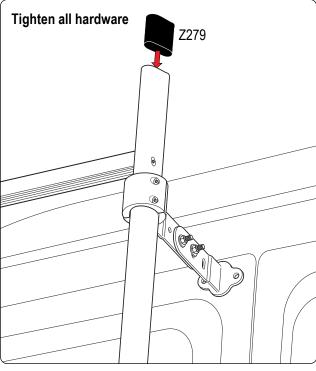

## **REQUIRED TOOLS**

Marker

Power Tool with 5/16" Drill bit

3/16" Allen Key Wrench

1/2" Wrench

| PART #  | DESCRIPTION                          | QTY | ITEM ITEM NOT DRAWN TO SCALE |
|---------|--------------------------------------|-----|------------------------------|
| SS-B117 | 5/16" X 1" BUTTON HEAD ALLEN BOLT    | 8   |                              |
| SS-B119 | 5/16" 1 1/2" BUTTON HEAD ALLEN BOLT  | 8   |                              |
| SS-B167 | 5/16" 1 1/2" ALLEN COUNTERSUNK BOLT  | 12  |                              |
| SS-B251 | 1/4" X 1/2" CYLINDER HEAD ALLEN BOLT | 16  |                              |
| SS-N002 | 5/16" NUT                            | 16  |                              |
| SS-W008 | 5/16" X 3/4" WASHER                  | 32  |                              |
| SS-W022 | 5/16" LOCK WASHER                    | 16  |                              |
| Z279    | ENDCAP                               | 4   |                              |
| GL001   | GASKET                               | 4   |                              |
| M02     | INTERIOR PLATE (2.25" BOLT TO BOLT)  | 4   |                              |
| L001    | LADDER ADAPTOR 1                     | 4   |                              |
| L002    | LADDER ADAPTOR 2                     | 4   |                              |
| L003    | LADDER ADAPTOR 3                     | 4   |                              |
| A279-68 | LADDER SIDE RAIL 68" (ANGLED)        | 2   |                              |
| L201    | LADDER RUNG                          | 6   |                              |

Repeat all steps 4 times for the 4 ladder mounts.

Do not completely tighten bolts so adjustments can be made later on.

Depending on your curve of your vehicle you can use hole combinations to create different angles. Have 2 bolts per mount