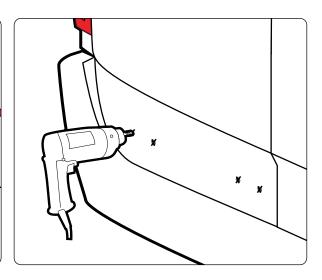

 $\label{position:position:position:position} \textbf{Position the ladder mounts onto your vehicle's door.}$ 