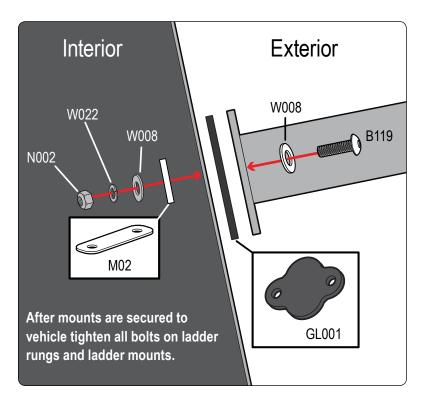

Repeat all steps 4 times for the 4 ladder mounts.

Do not completely tighten bolts so adjustments can be made later on.

Depending on your curve of your vehicle you can use hole combinations to create different angles. Have 2 bolts per mount