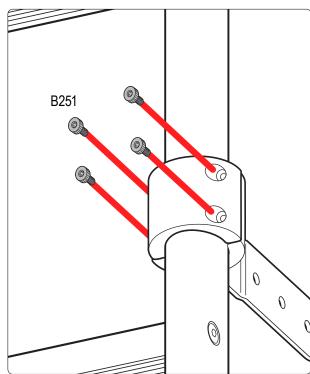

Repeat all steps 4 times for the 4 ladder mounts.

Do not completely tighten bolts so adjustments can be made later on.

Depending on your curve of your vehicle you can use hole combinations to create different angles. Have 2 bolts per mount