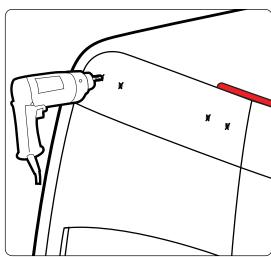

 $\label{position:position:position:position} \textbf{Position the ladder mounts onto your vehicle's door.}$ 