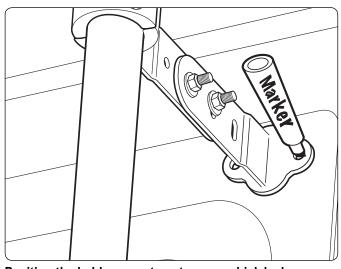

 $\label{position:position:position:position} \textbf{Position the ladder mounts onto your vehicle's door.}$ 